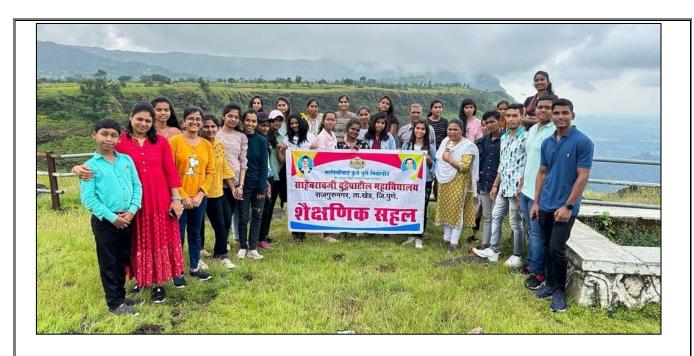

## **Report on Field Visit to Ahupe**

| Sr. | Item                                       | Particulars                  |
|-----|--------------------------------------------|------------------------------|
| No. | Ttom                                       | 1 al ticulai 5               |
| 1   | Date                                       | 18/10/2022                   |
| 2   | Name of Event                              | Field visit                  |
| 3   | Venue                                      | Ahupe                        |
| 4   | Time                                       | 7:00am to 08:00pm            |
| 5   | Duration of the programme                  | One Day                      |
| 6   | Source of Financial Assistance             | Self                         |
| 7   | Name of resource person                    | -                            |
| 8   | Number of participants                     | 40 Students + 03 staff       |
| 9   | Copy of the programme                      | -                            |
| 10  | Curricular/Co-Curricular/Extra-Curricular  | Academic & Extra- Curricular |
| 11  | Activity belongs to Which Criteria of NAAC | IIIrd                        |

As the syllabus of Savitribai Phule Pune University, the field visit is compulsory for S. Y. B. Sc & F. Y. B. Sc. students for the actual field and practical knowledge. The field visit was organized to Ahupe on 18 October 2022. Through this, the students were exposed to rich faunal diversity of Northern Western Ghats of Maharashtra, India. The field visit was planned for one day under the head Department of Science Dr. S. M. Jagtap and Prof. D.R. Borhade.

The journey started from Sahebraoji Buttepatil Mahavidyalaya, Rajgurunagar to Dimbhe dam reached around 8.30am. The dam area showed rich biodiversity of aquatic fauna especially fresh water fishes, arthropods and molluscs. A short biodiversity study was done by the students there Photographs of interesting specimens were taken. Students had a refreshing time enjoying the dam area.