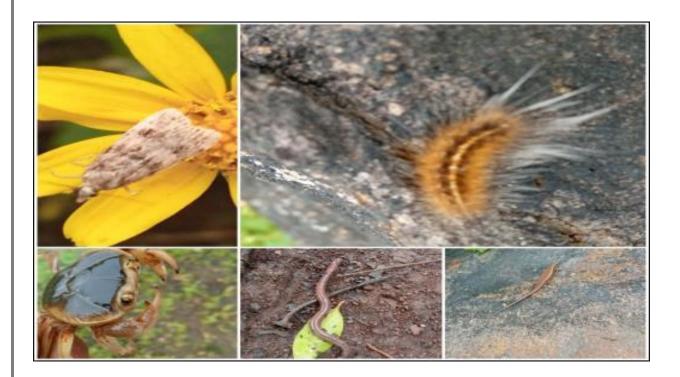

The visit later continued to Ahupe Ghat, which was the final destination. After enjoying the nature and natural resources everyone had lunch together.

A detailed survey of the fauna was done later. A huge diversity of fauna of Western Ghats, Maharashtra various Insects, Crustacean, Lepidoptera, Molluscs, Avian fauna, Arthropods (Millipedes and Centipedes) and Giant Squirrel (*Ratufa indica*) were observed and takes photographs.