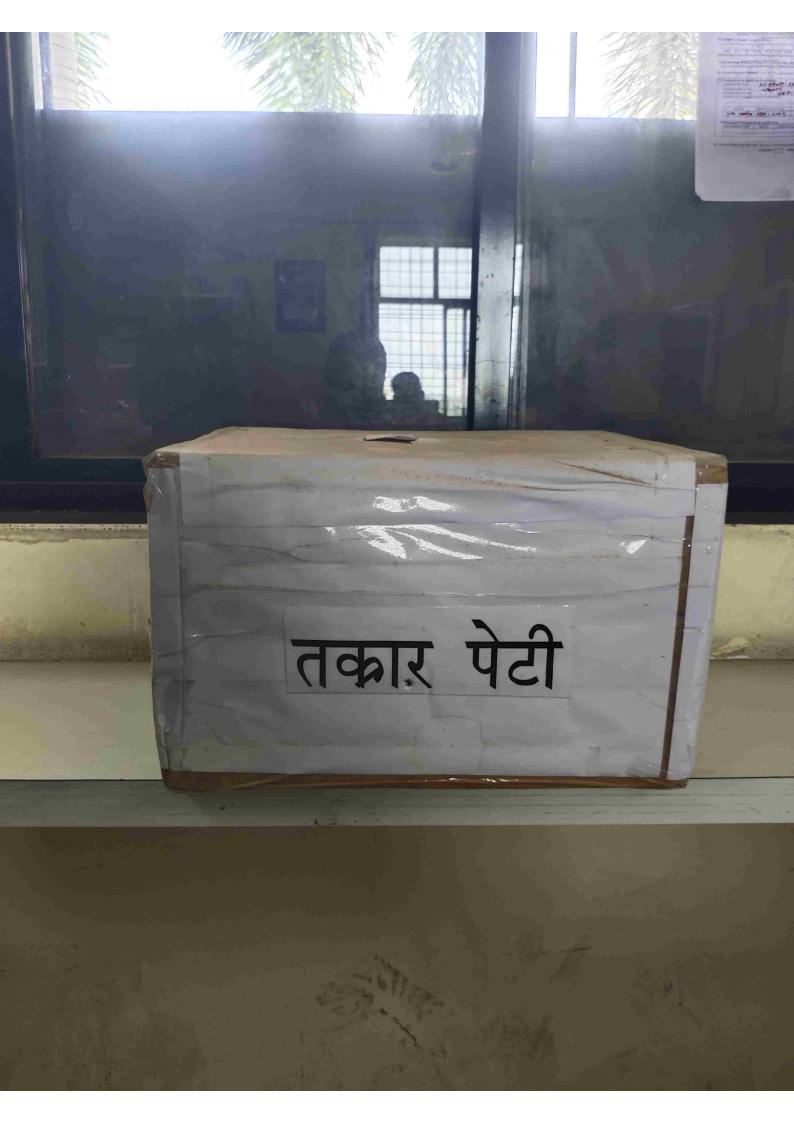

## Declaration

Sahebraoji Buttepatil Mahavidyalaya in Rajgurunagar, Tal- Khed, Pune-410505, maintains a transparent mechanism for the timely redresses of student grievances, including issues related to sexual harassment and ragging. The college has established various committees, such as the Discipline Committee, Anti Ragging Committee, Grievance Redressal Committee, and Women Anti-abuse Committee to ensure that no student encounters inappropriate experiences on campus. The committees meet regularly with the intent to monitor issues and take appropriate action.