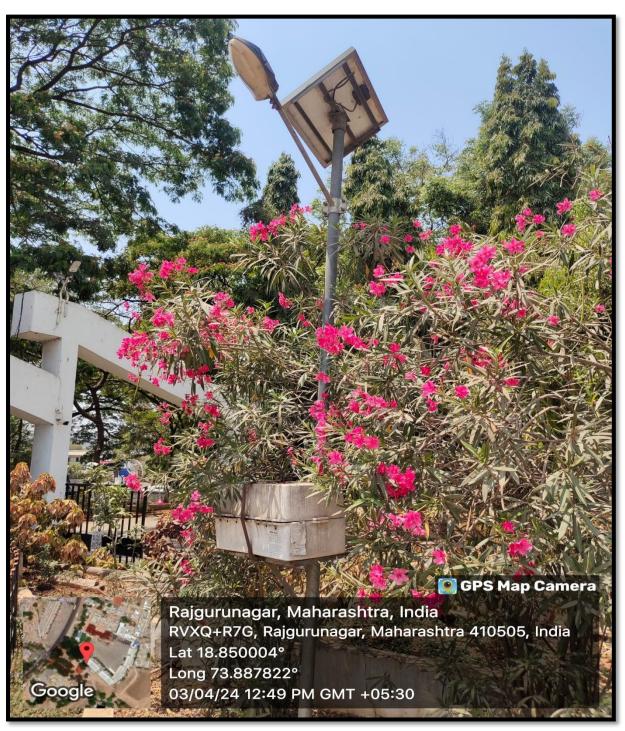

une, Maharashtra - 410505

(Affiliated to Savitribai Phule Pune University, Recognized by Govt. Of Maharashtra)

#### **Criterion 7 – Institutional Values and Best Practices**

**Key Indicator 7.1 Institutional Values and Social Responsibilities** 

7.1.2 The Institution has facilities and initiatives for –

1. Alternate sources of energy and energy conservation measures



K.T.S.P. Mandal's Sahebraoji Buttepatil Mahavidyalaya Rajgurunagar,Tal.Khed,Dist.Pune. Khed Taluka Shikshan Prasarak Mandal's

### SAHEBRAOJI BUTTEPATIL MAHAVIDYALAYA

Rajgurunagar, Tal.Khed Dist. Pune 410505



Alternative source of energy and

**Energy conservation measures** 









PRINCIPAL
K.T.S.P. Mandal's
Sahebraoji Buttepatil Mahavidyalaya
Rajgurunagar, Tal. Khed, Dist. Pune.





# **Solar Street Light**







## **Solar Street light**







**Inverter Save Energy** 





## LED light

PRINCIPAL
K.T.S.P. Mandal's
Sahebraoji Buttepatil Mahavidyalaya
Rajgurunagar,Tal.Khed,Dist.Pune.