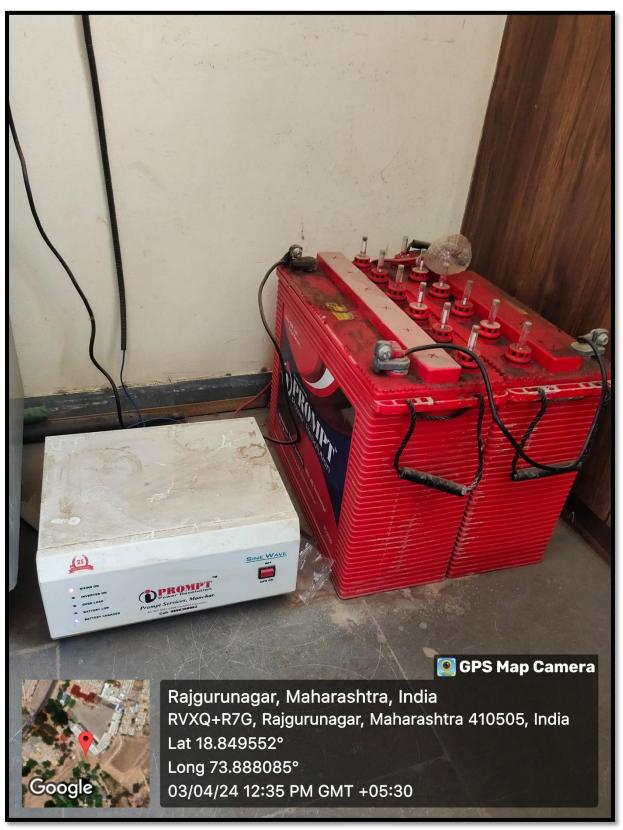

iated to Savitribai Phule Pune University, Recognized by Govt. Of Maharashtra)

#### **Criterion 7 – Institutional Values and Best Practices**

**Key Indicator 7.1 Institutional Values and Social Responsibilities** 

7.1.2 The Institution has facilities and initiatives for –

1. Alternate sources of energy and energy conservation measures



K.T.S.P. Mandal's Sahebraoji Buttepatil Mahavidyalaya Rajgurunagar,Tal.Khed,Dist.Pune. Khed Taluka Shikshan Prasarak Mandal's

### SAHEBRAOJI BUTTEPATIL MAHAVIDYALAYA

Rajgurunagar, Tal.Khed Dist. Pune 410505



Alternative source of energy and

**Energy conservation measures** 









PRINCIPAL
K.T.S.P. Mandal's
Sahebraoji Buttepatil Mahavidyalaya
Rajgurunagar, Tal. Khed, Dist. Pune.





# **Solar Street Light**







## **Solar Street light**







**Inverter Save Energy** 





## LED light

PRINCIPAL
K.T.S.P. Mandal's
Sahebraoji Buttepatil Mahavidyalaya
Rajgurunagar,Tal.Khed,Dist.Pune.