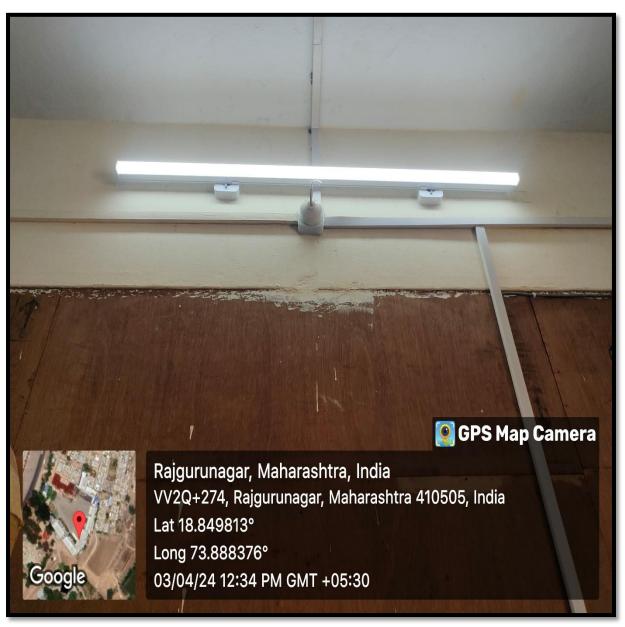

## LED light

PRINCIPAL
K.T.S.P. Mandal's
Sahebraoji Buttepatil Mahavidyalaya
Rajgurunagar,Tal.Khed,Dist.Pune.