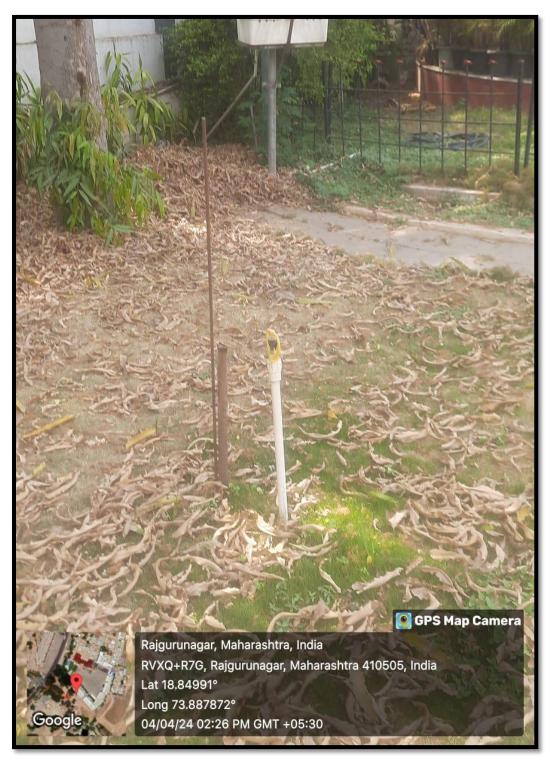

#### Khed Taluka Shikshan Prasarak Mandal's

#### Sahebraoji Buttepatil Mahavidyalaya Rajgurunagar

Tal- Khed, Dist- Pune, Maharashtra - 410505

(Affiliated to Savitribai Phule Pune University, Recognized by Govt. Of Maharashtra)

#### **Criterion 7 – Institutional Values and Best Practices**

**Key Indicator 7.1 Institutional Values and Social Responsibilities** 

7.1.2 The Institution has facilities and initiatives for –

3. Water conservation



#### Khed Taluka Shikshan Prasarak Mandal's

#### SAHEBRAOJI BUTTEPATIL MAHAVIDYALAYA

Rajgurunagar, Tal.Khed Dist. Pune 410505



# Water Conservation Facility







# **Drinking Water**





### **Use of Water**





## Tank of water on Terest





Water reducing taps



# **Drinking water**







# **Sprinkler Irrigation**







# **Sprinkler Irrigation System**





# **Drip Irrigation system**





# राजगुरुनगर नगरपरिषद

राजगुरुनगर, ता. खंड, जि. पुणे. फोन- ०२१३५-२२२०९० Email: rajgurunagamp@gmail.com



जावक क्र:- २६५०/२०२१

दिनांक :- १६०२,२०२१

## पाणीपुरवठा अंकेक्षण प्रमाणपत्र

प्रमाणित करण्यात येते की, खेड तालुका शिक्षण प्रसारक मंडळ संचालित, हुतात्मा राजगुरु महाविद्यालय व साहेबरावजी बुट्टेपाटील महाविद्यालय ही दोन्ही महाविद्यालय राजगुरुनगर नगरपरिषद हद्दीमध्ये कार्यरत आहेत. व त्यांना नगरपरिषदेमार्फतच पाणीपुरवठा केला जातो. सदर पाणीपुरवठा नियमित व मुबलक प्रमाणात दिला जातो. तरोच नगरपरिषदेची पाणीपुरवठा यंत्रणा पुर्णपणे सुरक्षित आहे. सदर पाणीपुरवठा अंकेक्षण प्रमाणपत्र मागणीवरुन देण्यात येत आहे.





PRINCIPAL
K.T.S.P. Mandal's

Sahebraoji Buttepatil Mahavidyalaya Rajgurunagar, Tal. Khed, Dist. Pune.





K.T.S.P.