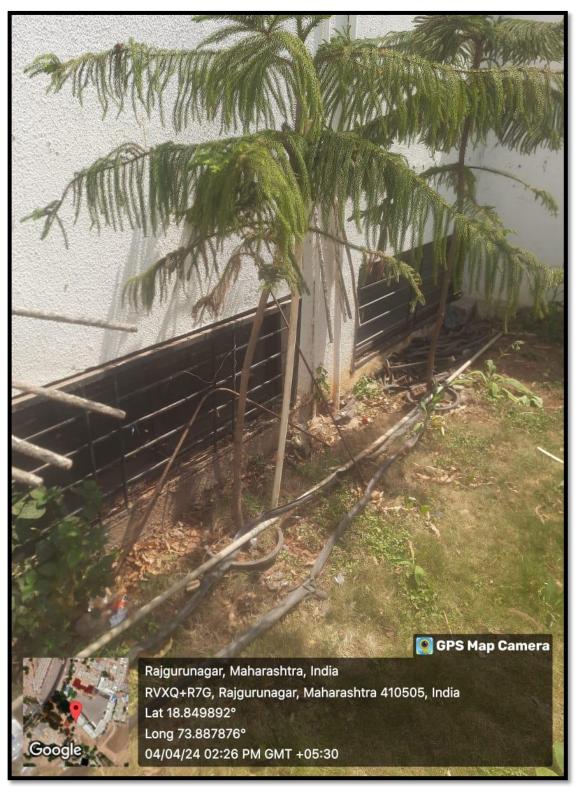

Prasarak Mandal's

#### Sahebraoji Buttepatil Mahavidyalaya Rajgurunagar

Tal- Khed, Dist- Pune, Maharashtra - 410505

(Affiliated to Savitribai Phule Pune University, Recognized by Govt. Of Maharashtra)

#### **Criterion 7 – Institutional Values and Best Practices**

**Key Indicator 7.1 Institutional Values and Social Responsibilities** 

7.1.2 The Institution has facilities and initiatives for –

3. Water conservation



#### Khed Taluka Shikshan Prasarak Mandal's

#### SAHEBRAOJI BUTTEPATIL MAHAVIDYALAYA

Rajgurunagar, Tal.Khed Dist. Pune 410505



# Water Conservation Facility







# **Drinking Water**





### **Use of Water**





## Tank of water on Terest





Water reducing taps



# **Drinking water**







# **Sprinkler Irrigation**







# **Sprinkler Irrigation System**





# **Drip Irrigation system**





# राजगुरुनगर नगरपरिषद

राजगुरुनगर, ता. खंड, जि. पुणे. फोन- ०२१३५-२२२०९० Email: rajgurunagamp@gmail.com



जावक क्र:- २६५०/२०२१

दिनांक :- १६०२,२०२१

## पाणीपुरवठा अंकेक्षण प्रमाणपत्र

प्रमाणित करण्यात येते की, खेड तालुका शिक्षण प्रसारक मंडळ संचालित, हुतात्मा राजगुरु महाविद्यालय व साहेबरावजी बुट्टेपाटील महाविद्यालय ही दोन्ही महाविद्यालय राजगुरुनगर नगरपरिषद हद्दीमध्ये कार्यरत आहेत. व त्यांना नगरपरिषदेमार्फतच पाणीपुरवठा केला जातो. सदर पाणीपुरवठा नियमित व मुबलक प्रमाणात दिला जातो. तरोच नगरपरिषदेची पाणीपुरवठा यंत्रणा पुर्णपणे सुरक्षित आहे. सदर पाणीपुरवठा अंकेक्षण प्रमाणपत्र मागणीवरुन देण्यात येत आहे.





PRINCIPAL
K.T.S.P. Mandal's

Sahebraoji Buttepatil Mahavidyalaya Rajgurunagar, Tal. Khed, Dist. Pune.





K.T.S.P. Mandai's Sahebraoji Buttepatil Mahavid