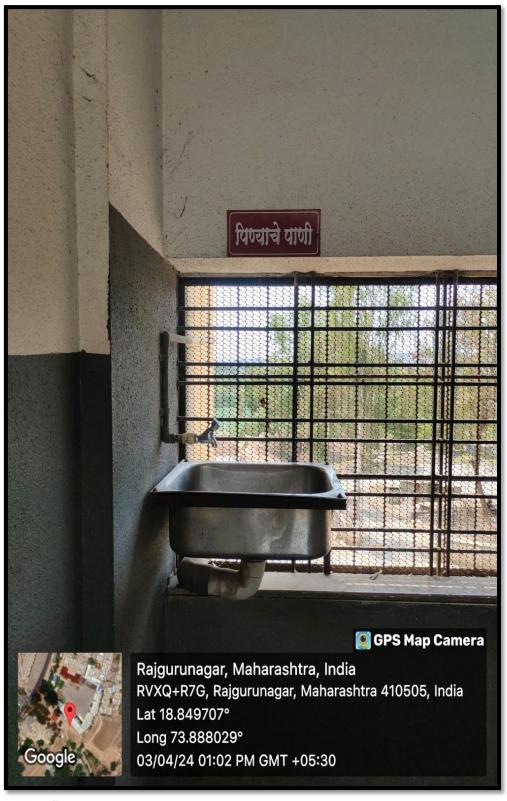

#### Khed Taluka Shikshan Prasarak Mandal's

#### Sahebraoji Buttepatil Mahavidyalaya Rajgurunagar

Tal- Khed, Dist- Pune, Maharashtra - 410505

(Affiliated to Savitribai Phule Pune University, Recognized by Govt. Of Maharashtra)

#### **Criterion 7 – Institutional Values and Best Practices**

**Key Indicator 7.1 Institutional Values and Social Responsibilities** 

7.1.2 The Institution has facilities and initiatives for –

3. Water conservation



#### Khed Taluka Shikshan Prasarak Mandal's

#### SAHEBRAOJI BUTTEPATIL MAHAVIDYALAYA

Rajgurunagar, Tal.Khed Dist. Pune 410505



# Water Conservation Facility







# **Drinking Water**





### **Use of Water**





## Tank of water on Terest





Water reducing taps



# **Drinking water**







# **Sprinkler Irrigation**







# **Sprinkler Irrigation System**





# **Drip Irrigation system**





# राजगुरुनगर नगरपरिषद

राजगुरुनगर, ता. खंड, जि. पुणे. फोन- ०२१३५-२२२०९० Email: rajgurunagamp@gmail.com



जावक क्र:- २६५०/२०२१

दिनांक :- १६०२,२०२१

## पाणीपुरवठा अंकेक्षण प्रमाणपत्र

प्रमाणित करण्यात येते की, खेड तालुका शिक्षण प्रसारक मंडळ संचालित, हुतात्मा राजगुरु महाविद्यालय व साहेबरावजी बुट्टेपाटील महाविद्यालय ही दोन्ही महाविद्यालय राजगुरुनगर नगरपरिषद हद्दीमध्ये कार्यरत आहेत. व त्यांना नगरपरिषदेमार्फतच पाणीपुरवठा केला जातो. सदर पाणीपुरवठा नियमित व मुबलक प्रमाणात दिला जातो. तरोच नगरपरिषदेची पाणीपुरवठा यंत्रणा पुर्णपणे सुरक्षित आहे. सदर पाणीपुरवठ