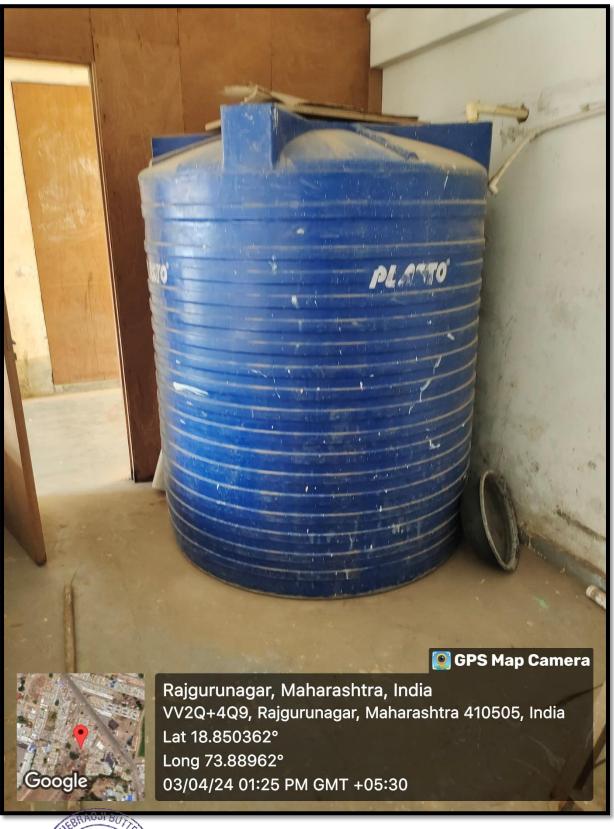

#### Khed Taluka Shikshan Prasarak Mandal's

#### Sahebraoji Buttepatil Mahavidyalaya Rajgurunagar

Tal- Khed, Dist- Pune, Maharashtra - 410505

(Affiliated to Savitribai Phule Pune University, Recognized by Govt. Of Maharashtra)

#### **Criterion 7 – Institutional Values and Best Practices**

**Key Indicator 7.1 Institutional Values and Social Responsibilities** 

7.1.2 The Institution has facilities and initiatives for –

3. Water conservation



#### Khed Taluka Shikshan Prasarak Mandal's

#### SAHEBRAOJI BUTTEPATIL MAHAVIDYALAYA

Rajgurunagar, Tal.Khed Dist. Pune 410505



# Water Conservation Facility







# **Drinking Water**





### **Use of Water**





## Tank of water on Terest





Water reducing taps



# **Drinking water**







# **Sprinkler Irrigation**







# **Sprinkler Irrigation System**





# **Drip Irrigation system**





# राजगुरुनगर नगरपरिषद

राजगुरुनगर, ता. खंड, जि. पुणे. फोन- ०२१३५-२२२०९० Email: rajgurunagamp@gmail.com



जावक क्र:- २६५०/२०२१

दिनांक :- १६०२,२०२१

## पाणीपुरवठा अंकेक्षण प्रमाणपत्र

प्रमाणित करण्यात येते की, खेड तालुका शिक्षण प्रसारक मंडळ संचालित, हुतात्मा राजगुरु महाविद्यालय व साहेबरावजी बुट्टेपाटील महाविद्यालय ही दोन्ही महाविद्यालय राजगुरुनगर नगरपरिषद हद्दीमध्ये कार्यरत आहेत. व त्यांना नगरपरिषदेमार्फतच पाणीपुरवठा केला जातो. सदर पाणीपुरवठा नियमित व मुबलक प्रमाणात दिला जातो. तरोच नगरपरिषदेची पाणीपुरवठा यंत्रणा पुर्णपणे सुरक्षित आहे. सदर पाणीपुरवठा अंकेक्षण प्रमाणपत्र मागणीवरुन देण्यात येत आहे.