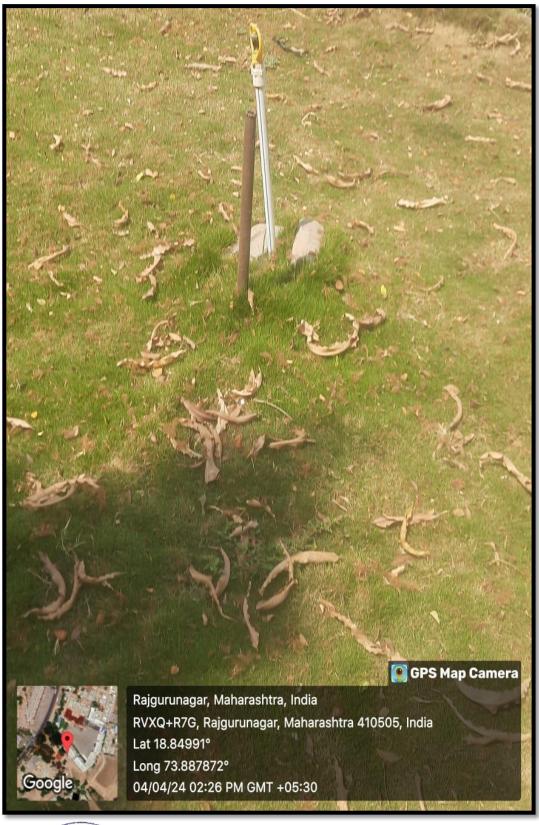

#### Khed Taluka Shikshan Prasarak Mandal's

#### Sahebraoji Buttepatil Mahavidyalaya Rajgurunagar

Tal- Khed, Dist- Pune, Maharashtra - 410505

(Affiliated to Savitribai Phule Pune University, Recognized by Govt. Of Maharashtra)

#### **Criterion 7 – Institutional Values and Best Practices**

**Key Indicator 7.1 Institutional Values and Social Responsibilities** 

7.1.2 The Institution has facilities and initiatives for –

3. Water conservation



#### Khed Taluka Shikshan Prasarak Mandal's

#### SAHEBRAOJI BUTTEPATIL MAHAVIDYALAYA

Rajgurunagar, Tal.Khed Dist. Pune 410505



# Water Conservation Facility







# **Drinking Water**





### **Use of Water**





## Tank of water on Terest





Water reducing taps



# **Drinking water**







# **Sprinkler Irrigation**







# **Sprinkler Irrigation System**





# **Drip Irrigation system**





# राजगुरुनगर नगरपरिषद

राजगुरुनगर, ता. खंड, जि. पुणे. फोन- ०२१३५-२२२०९० Email: rajgurunagamp@gmail.com



जावक क्र:- २६५०/२०२१

दिनांक :- १६०२,२०२१

## पाणीपुरवठा अंकेक्षण प्रमाणपत्र

प्रमाणित करण्यात येते की, खेड तालुका शिक्षण प्रसारक मंडळ संचालित, हुतात्मा राजगुरु महाविद्यालय व साहेबरावजी बुट्टेपाटील महाविद्यालय ही दोन्ही महाविद्यालय राजगुरुनगर नगरपरिषद हद्दीमध्ये कार्यरत आहेत. व त्यांना नगरपरिषदेमार्फतच पाणीपुरवठा केला जातो. सदर पाणीपुरवठा नियमित व मुबलक प्रमाणात दिला जातो. तरोच नगरपरिषदेची पाणीपुरवठा यंत्रणा पुर्णपणे सुरक्षित आहे. सदर पाणीपुरवठा अंकेक्षण प्रमाणपत्र मागणीवरुन देण्यात येत आहे.





PRINCIPAL
K.T.S.P. Mandal's

Sahebraoji Buttepatil Mahavidyalaya Rajgurunagar, Ta