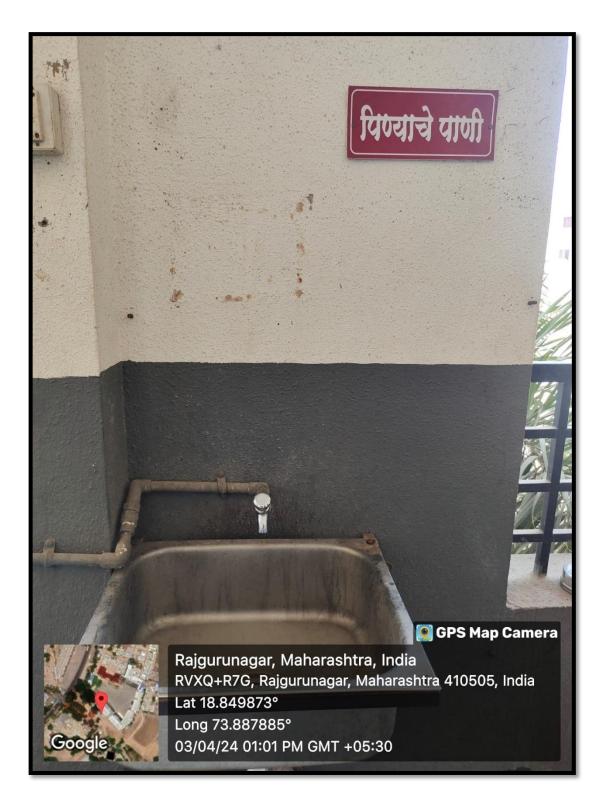

#### Khed Taluka Shikshan Prasarak Mandal's

#### Sahebraoji Buttepatil Mahavidyalaya Rajgurunagar

Tal- Khed, Dist- Pune, Maharashtra - 410505

(Affiliated to Savitribai Phule Pune University, Recognized by Govt. Of Maharashtra)

#### **Criterion 7 – Institutional Values and Best Practices**

**Key Indicator 7.1 Institutional Values and Social Responsibilities** 

7.1.2 The Institution has facilities and initiatives for –

3. Water conservation



#### Khed Taluka Shikshan Prasarak Mandal's

#### SAHEBRAOJI BUTTEPATIL MAHAVIDYALAYA

Rajgurunagar, Tal.Khed Dist. Pune 410505



# Water Conservation Facility







# **Drinking Water**





### **Use of Water**





## Tank of water on Terest





Water reducing taps



# **Drinking water**







# **Sprinkler Irrigation**







# **Sprinkler Irrigation System**





# **Drip Irrigation system**





# राजगुरुनगर नगरपरिषद

राजगुरुनगर, ता. खंड, जि. पुणे. फोन- ०२१३५-२२२०९० Email: rajgurunagamp@gmail.com



जावक क्र:- २६५०/२०२१

दिनांक :- १६०२,२०२१

## पाणीपुरवठा अंकेक्षण प्रमाणपत्र

प्रमाणित करण्यात येते की, खेड तालुका शिक्षण प्रसारक मंडळ संचालित, हुतात्मा राजगुरु महाविद्यालय व साहेबरावजी बुट्टेपाटील महाविद्यालय ही दोन्ही महाविद्यालय राजगुरुनगर नगरपरिषद हद्दीमध्ये कार्यरत आहेत. व त्यांना नगरपरिषदेमार्फतच पाणीपुरवठा केला जातो. सदर पाणीपुरवठा नियमित व मुबलक प्रमाणात दिला जातो. तरोच नगरपरिषदेची पाणीपुरवठा यंत्रणा पुर्णपणे सुरक्षित आहे. सदर पाणीपुरवठा अंकेक्षण प्रमाणपत्र मागण