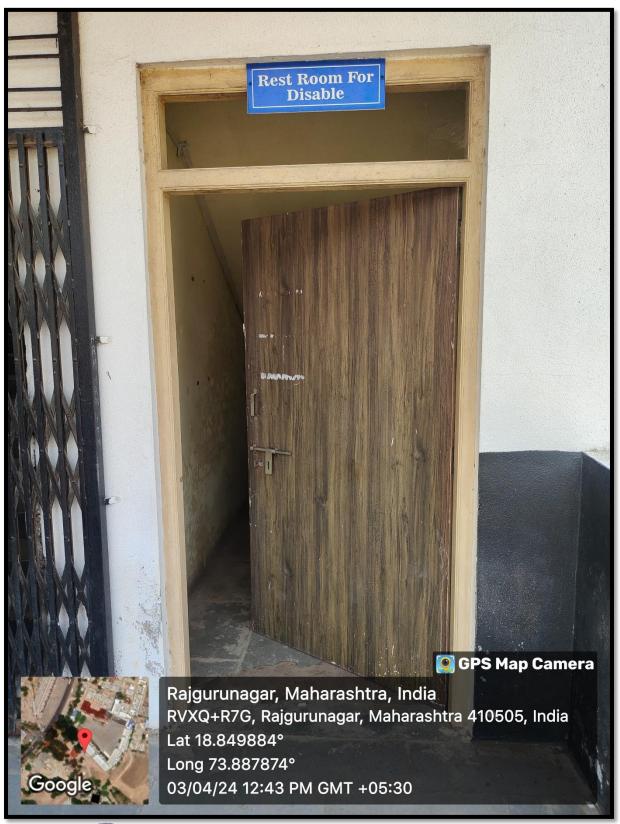

## Disabled Friendly Environment

PRINCIPAL

K.T.S.P. Mandal's

Sahebraoji Buttepatil Mahavidyalaya
Rajgurunagar, Tal. Khed, Dist. Pune.

**Rest room for Disable** 

PRINCIPAL K.T.S.P. Mandal's Sahebraoji Buttepatil Mahavidyalaya