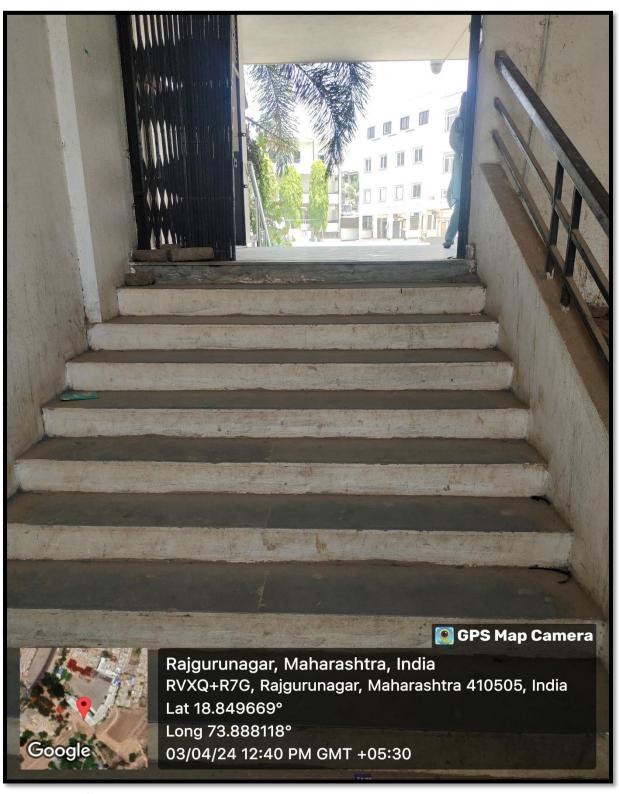

### Wheelchair

Institution has set a Ramp at the entry of college main gate

Rajgurunagar, Tal.Khed, Dist.Pune.

**Steps** 

Khed Taluka Shikshan Prasarak Mandal's