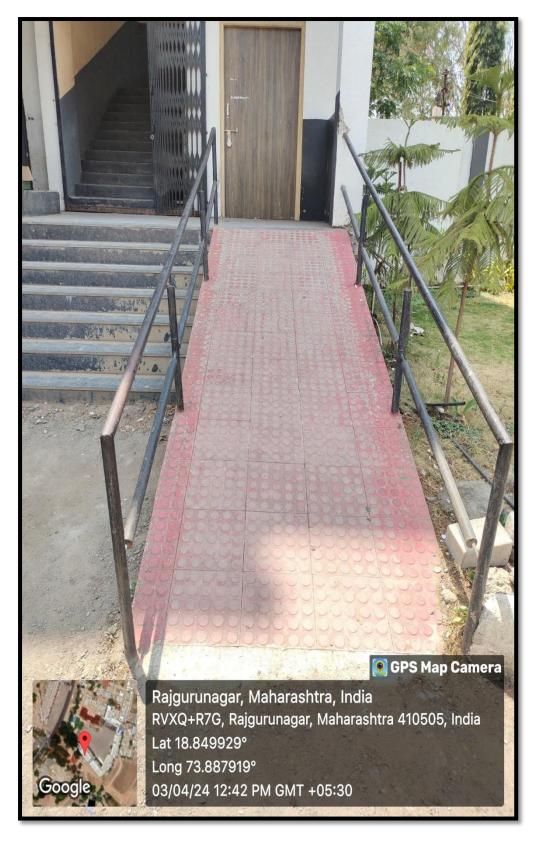

### Wheelchair

Institution has set a Ramp at the entry of college main gate

Rajgurunagar, Tal.Khed, Dist.Pune.

**Steps** 

Khed Taluka Shikshan Prasarak Mandal's