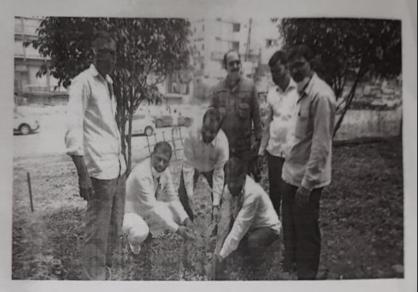

## जागतिक पर्यावरण दिन

मा.प्राचार्य डॉ. एच.एम.जरे सर वृक्षारोपण करताना सोवत हुत्तामा राजगुरू महाविद्यालयाचे प्राचार्य डॉ. व्ही.डी. कुलकर्णी सर उपप्राचार्य प्रा.एस.एन.टाकळकर सर, इतर प्राध्यापक व सेवक इतर सहकारी