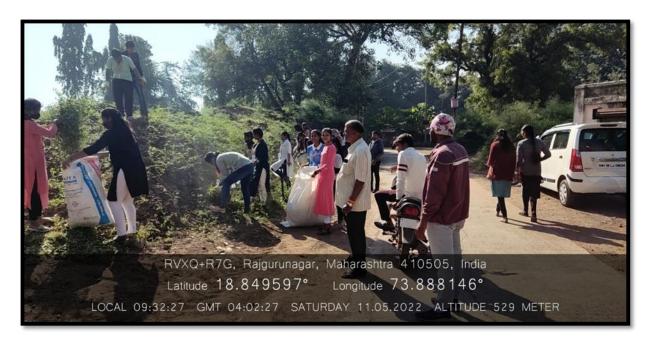

# Beyond the campus environment promotion and sustainability activities

Today the whole plants (earth) is in dangerous, so many issues are there for global warming, Air pollution, Soil pollution, Water pollution etc. taking into consideration. The probable hazardous NSS volunteers tried to save the environment by doing the extension activity. Ours students organize these activities every year.

- 1. Tree plantation in the surrounding area.
- 2. The also did the work of cleaning village and roads
- 3. Ours students also try to inspire people to save the tree.
- **4.** Today we are suffering for water pollution and to stop the water pollution. Our students cleaning surrounding area of the river
- **5.** To keep the environment to clean and green our students celebrating 'world environment day'.
- **6.** A cleanliness campaign was conducted in the college premises and primary health canter at chandoli in association with Sahebraoji Buttepatil College.
- 7. Tree Plantation Programme was carried out at Saurangya Donger Tal.Khed Dist. Pune