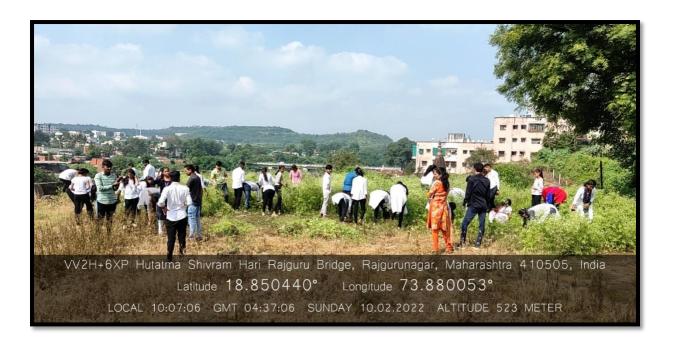

# Beyond the campus environment promotion and sustainability activities

Today the whole plants (earth) is in dangerous, so many issues are there for global warming, Air pollution, Soil pollution, Water pollution etc. taking into consideration. The probable hazardous NSS volunteers tried to save the environment by doing the extension activity. Ours students organize these activities every year.

- 1. Tree plantation in the surrounding area.
- 2. The also did the work of cleaning village and roads
- 3. Ours students also try to inspire people to save the tree.
- **4.** Today we are suffering for water pollution and to stop the water pollution. Our students cleaning surrounding area of the river
- **5.** To keep the environment to clean and green our students celebrating 'world environment day'.
- **6.** A cleanliness campaign was conducted in the college premises and primary health canter at chandoli in association with Sahebraoji Buttepatil College.
- 7. Tree Plantation Programme was carried out at Saurangya Donger Tal.Khed Dist. Pune