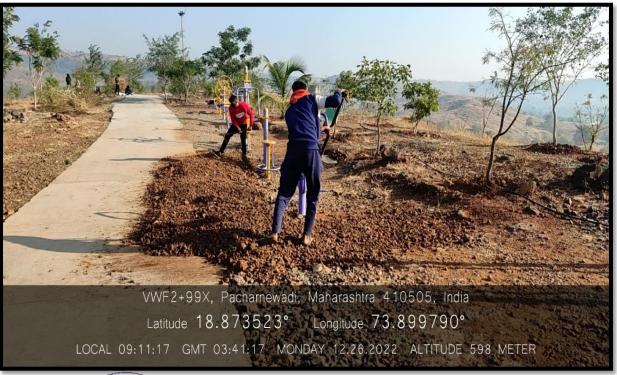

# Beyond the campus environment promotion and sustainability activities

Today the whole plants (earth) is in dangerous, so many issues are there for global warming, Air pollution, Soil pollution, Water pollution etc. taking into consideration. The probable hazardous NSS volunteers tried to save the environment by doing the extension activity. Ours students organize these activities every year.

- 1. Tree plantation in the surrounding area.
- 2. The also did the work of cleaning village and roads
- 3. Ours students also try to inspire people to save the tree.
- **4.** Today we are suffering for water pollution and to stop the water pollution. Our students cleaning surrounding area of the river
- **5.** To keep the environment to clean and green our students celebrating 'world environment day'.
- **6.** A cleanliness campaign was conducted in the college premises and primary health canter at chandoli in association with Sahebraoji Buttepatil College.
- 7. Tree Plantation Programme was carried out at Saurangya Donger Tal.Khed Dist. Pune