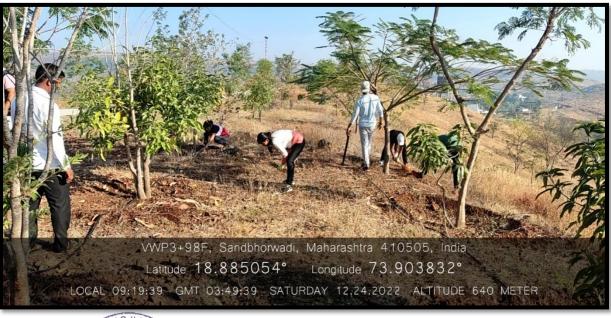

# Beyond the campus environment promotion and sustainability activities

Today the whole plants (earth) is in dangerous, so many issues are there for global warming, Air pollution, Soil pollution, Water pollution etc. taking into consideration. The probable hazardous NSS volunteers tried to save the environment by doing the extension activity. Ours students organize these activities every year.

- 1. Tree plantation in the surrounding area.
- 2. The also did the work of cleaning village and roads
- 3. Ours students also try to inspire people to save the tree.
- **4.** Today we are suffering for water pollution and to stop the water pollution. Our students cleaning surrounding area of the river
- **5.** To keep the environment to clean and green our students celebrating 'world environment day'.
- **6.** A cleanliness campaign was conducted in the college premises and primary health canter at chandoli in association with Sahebraoji Buttepatil College.
- 7. Tree Plantation Programme was carried out at Saurangya Donger Tal.Khed Dist. Pune