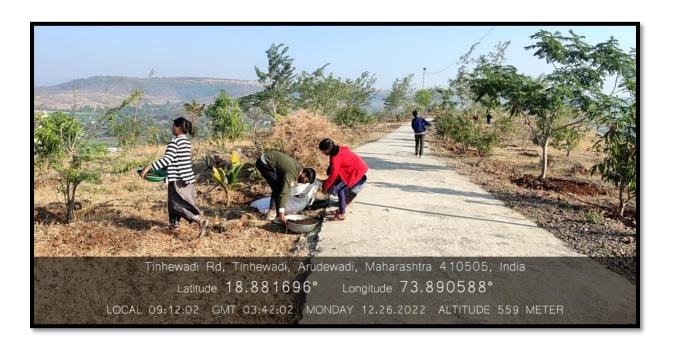

# Beyond the campus environment promotion and sustainability activities

Today the whole plants (earth) is in dangerous, so many issues are there for global warming, Air pollution, Soil pollution, Water pollution etc. taking into consideration. The probable hazardous NSS volunteers tried to save the environment by doing the extension activity. Ours students organize these activities every year.

- 1. Tree plantation in the surrounding area.
- 2. The also did the work of cleaning village and roads
- 3. Ours students also try to inspire people to save the tree.
- **4.** Today we are suffering for water pollution and to stop the water pollution. Our students cleaning surrounding area of the river
- **5.** To keep the environment to clean and green our students celebrating 'world environment day'.
- **6.** A cleanliness campaign was conducted in the college premises and primary health canter at chandoli in association with Sahebraoji Buttepatil College.
- 7. Tree Plantation Programme was carried out at Saurangya Donger Tal.Khed Dist. Pune