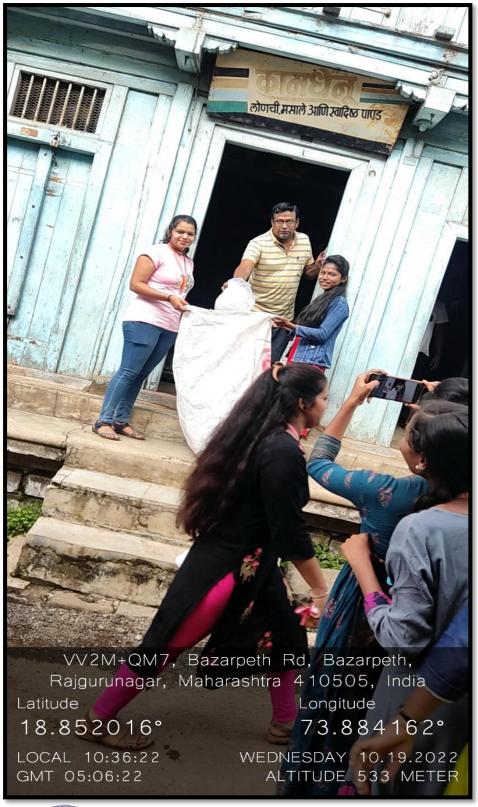

# Beyond the campus environment promotion and sustainability activities

Today the whole plants (earth) is in dangerous, so many issues are there for global warming, Air pollution, Soil pollution, Water pollution etc. taking into consideration. The probable hazardous NSS volunteers tried to save the environment by doing the extension activity. Ours students organize these activities every year.

- 1. Tree plantation in the surrounding area.
- 2. The also did the work of cleaning village and roads
- 3. Ours students also try to inspire people to save the tree.
- **4.** Today we are suffering for water pollution and to stop the water pollution. Our students cleaning surrounding area of the river
- **5.** To keep the environment to clean and green our students celebrating 'world environment day'.
- **6.** A cleanliness campaign was conducted in the college premises and primary health canter at chandoli in association with Sahebraoji Buttepatil College.
- 7. Tree Plantation Programme was carried out at Saurangya Donger Tal.Khed Dist. Pune