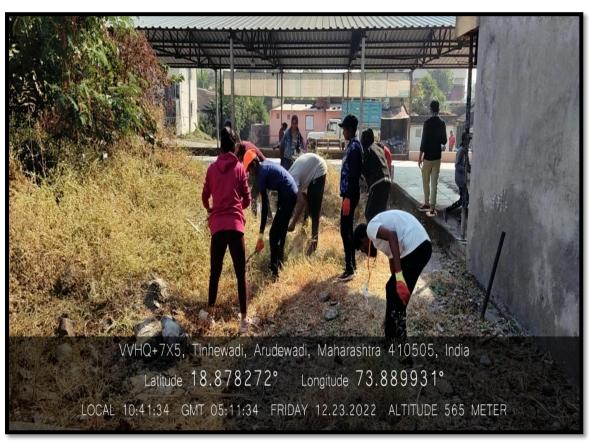

# Beyond the campus environment promotion and sustainability activities

Today the whole plants (earth) is in dangerous, so many issues are there for global warming, Air pollution, Soil pollution, Water pollution etc. taking into consideration. The probable hazardous NSS volunteers tried to save the environment by doing the extension activity. Ours students organize these activities every year.

- 1. Tree plantation in the surrounding area.
- 2. The also did the work of cleaning village and roads
- 3. Ours students also try to inspire people to save the tree.
- **4.** Today we are suffering for water pollution and to stop the water pollution. Our students cleaning surrounding area of the river
- **5.** To keep the environment to clean and green our students celebrating 'world environment day'.
- **6.** A cleanliness campaign was conducted in the college premises and primary health canter at chandoli in association with Sahebraoji Buttepatil College.
- 7. Tree Plantation Programme was carried out at Saurangya Donger Tal.Khed Dist. Pune