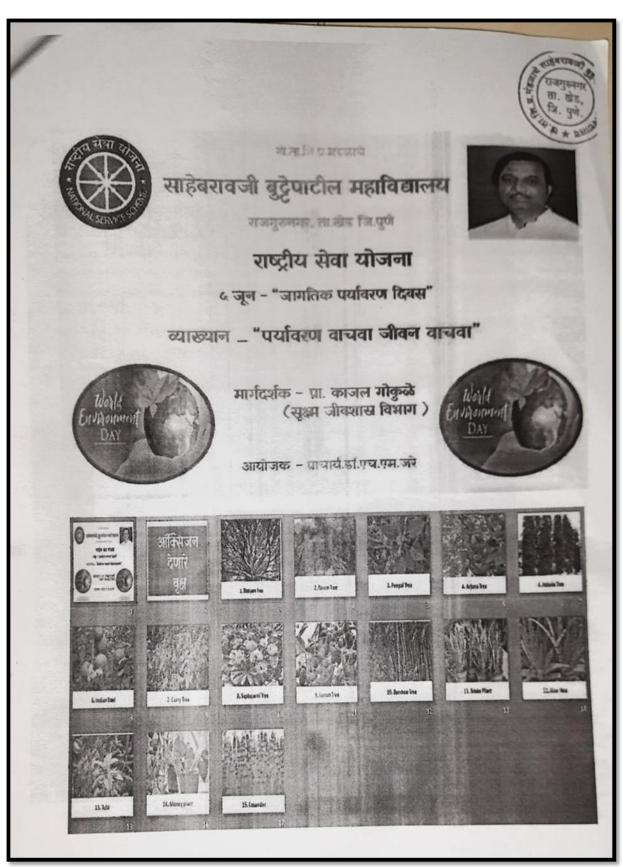

## जागतिक पर्यावरण दिन

मा.प्राचार्य डॉ. एच.एम.जरे सर वृक्षारोपण करताना सोवत हुत्तामा राजगुरू महाविद्यालयाचे प्राचार्य डॉ. व्ही.डी. कुलकर्णी सर उपप्राचार्य प्रा.एस.एन.टाकळकर सर, इतर प्राध्यापक व सेवक इतर सहकारी