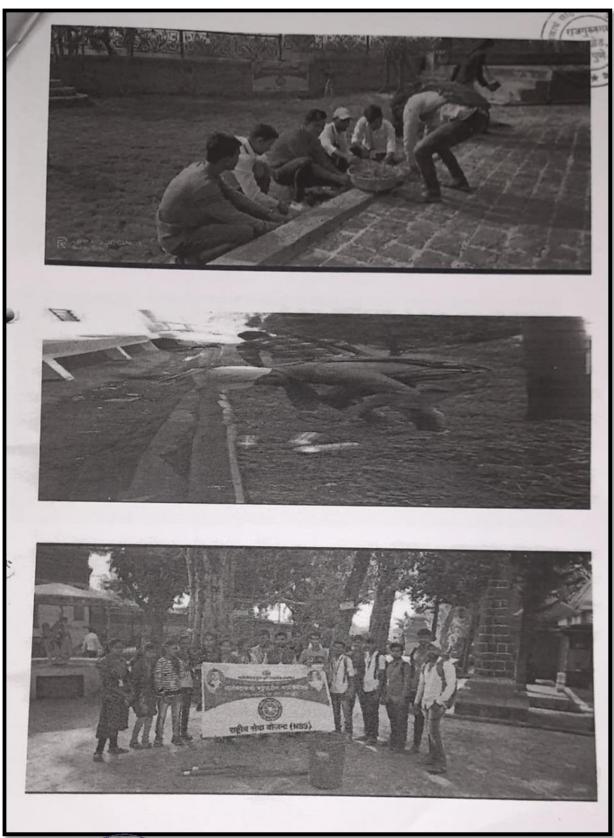

# Beyond the campus environment promotion and sustainability activities

Today the whole plants (earth) is in dangerous, so many issues are there for global warming, Air pollution, Soil pollution, Water pollution etc. taking into consideration. The probable hazardous NSS volunteers tried to save the environment by doing the extension activity. Ours students organize these activities every year.

- 1. Tree plantation in the surrounding area.
- 2. The also did the work of cleaning village and roads
- 3. Ours students also try to inspire people to save the tree.
- **4.** Today we are suffering for water pollution and to stop the water pollution. Our students cleaning surrounding area of the river
- **5.** To keep the environment to clean and green our students celebrating 'world environment day'.
- **6.** A cleanliness campaign was conducted in the college premises and primary health canter at chandoli in association with Sahebraoji Buttepatil College.
- 7. Tree Plantation Programme was carried out at Saurangya Donger Tal.Khed Dist. Pune