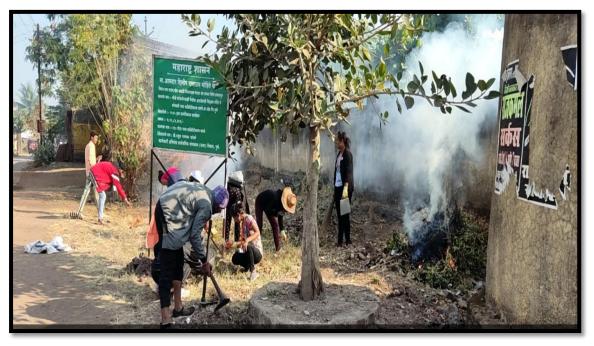

# Beyond the campus environment promotion and sustainability activities

Today the whole plants (earth) is in dangerous, so many issues are there for global warming, Air pollution, Soil pollution, Water pollution etc. taking into consideration. The probable hazardous NSS volunteers tried to save the environment by doing the extension activity. Ours students organize these activities every year.

- 1. Tree plantation in the surrounding area.
- 2. The also did the work of cleaning village and roads
- 3. Ours students also try to inspire people to save the tree.
- **4.** Today we are suffering for water pollution and to stop the water pollution. Our students cleaning surrounding area of the river
- **5.** To keep the environment to clean and green our students celebrating 'world environment day'.
- **6.** A cleanliness campaign was conducted in the college premises and primary health canter at chandoli in association with Sahebraoji Buttepatil College.
- 7. Tree Plantation Programme was carried out at Saurangya Donger Tal.Khed Dist. Pune