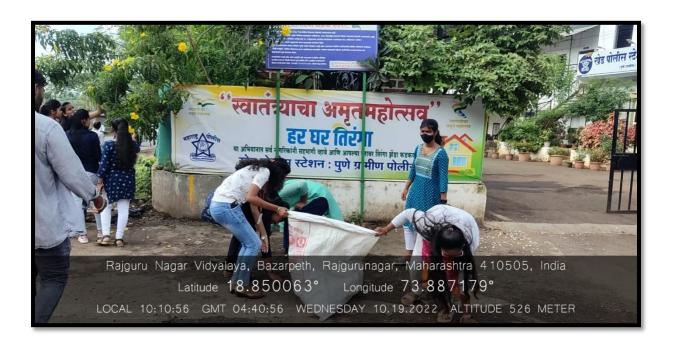

# Beyond the campus environment promotion and sustainability activities

Today the whole plants (earth) is in dangerous, so many issues are there for global warming, Air pollution, Soil pollution, Water pollution etc. taking into consideration. The probable hazardous NSS volunteers tried to save the environment by doing the extension activity. Ours students organize these activities every year.

- 1. Tree plantation in the surrounding area.
- 2. The also did the work of cleaning village and roads
- 3. Ours students also try to inspire people to save the tree.
- **4.** Today we are suffering for water pollution and to stop the water pollution. Our students cleaning surrounding area of the river
- **5.** To keep the environment to clean and green our students celebrating 'world environment day'.
- **6.** A cleanliness campaign was conducted in the college premises and primary health canter at chandoli in association with Sahebraoji Buttepatil College.
- 7. Tree Plantation Programme was carried out at Saurangya Donger Tal.Khed Dist. Pune