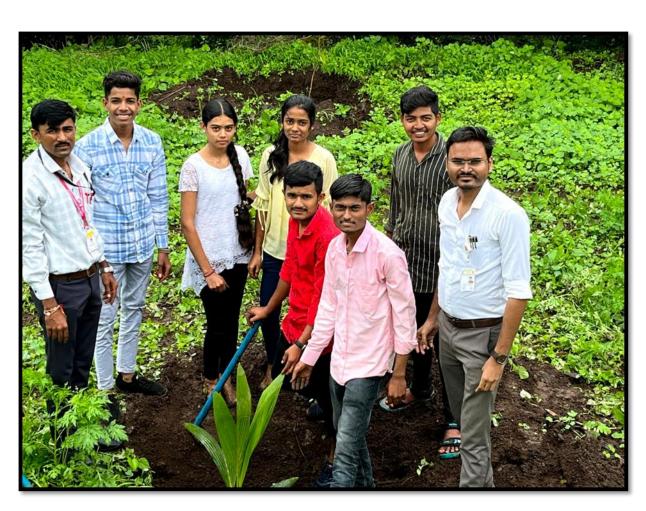

# Beyond the campus environment promotion and sustainability activities

Today the whole plants (earth) is in dangerous, so many issues are there for global warming, Air pollution, Soil pollution, Water pollution etc. taking into consideration. The probable hazardous NSS volunteers tried to save the environment by doing the extension activity. Ours students organize these activities every year.

- 1. Tree plantation in the surrounding area.
- 2. The also did the work of cleaning village and roads
- 3. Ours students also try to inspire people to save the tree.
- **4.** Today we are suffering for water pollution and to stop the water pollution. Our students cleaning surrounding area of the river
- **5.** To keep the environment to clean and green our students celebrating 'world environment day'.
- **6.** A cleanliness campaign was conducted in the college premises and primary health canter at chandoli in association with Sahebraoji Buttepatil College.
- 7. Tree Plantation Programme was carried out at Saurangya Donger Tal.Khed Dist. Pune