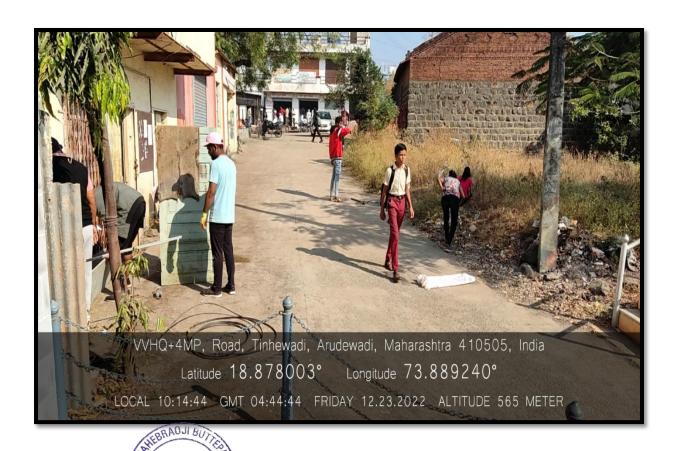

# Beyond the campus environment promotion and sustainability activities

Today the whole plants (earth) is in dangerous, so many issues are there for global warming, Air pollution, Soil pollution, Water pollution etc. taking into consideration. The probable hazardous NSS volunteers tried to save the environment by doing the extension activity. Ours students organize these activities every year.

- 1. Tree plantation in the surrounding area.
- 2. The also did the work of cleaning village and roads
- 3. Ours students also try to inspire people to save the tree.
- **4.** Today we are suffering for water pollution and to stop the water pollution. Our students cleaning surrounding area of the river
- **5.** To keep the environment to clean and green our students celebrating 'world environment day'.
- **6.** A cleanliness campaign was conducted in the college premises and primary health canter at chandoli in association with Sahebraoji Buttepatil College.
- 7. Tree Plantation Programme was carried out at Saurangya Donger Tal.Khed Dist. Pune