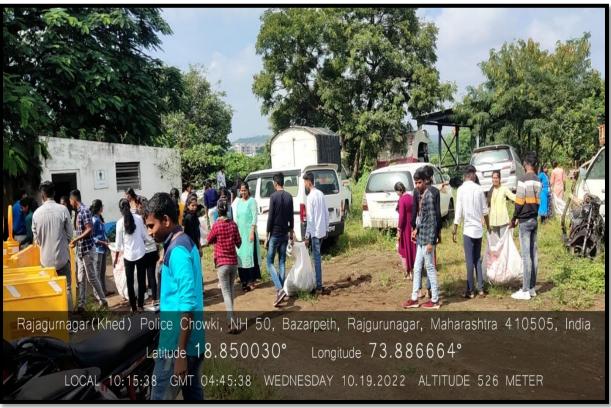

# Beyond the campus environment promotion and sustainability activities

Today the whole plants (earth) is in dangerous, so many issues are there for global warming, Air pollution, Soil pollution, Water pollution etc. taking into consideration. The probable hazardous NSS volunteers tried to save the environment by doing the extension activity. Ours students organize these activities every year.

- 1. Tree plantation in the surrounding area.
- 2. The also did the work of cleaning village and roads
- 3. Ours students also try to inspire people to save the tree.
- **4.** Today we are suffering for water pollution and to stop the water pollution. Our students cleaning surrounding area of the river
- **5.** To keep the environment to clean and green our students celebrating 'world environment day'.
- **6.** A cleanliness campaign was conducted in the college premises and primary health canter at chandoli in association with Sahebraoji Buttepatil College.
- 7. Tree Plantation Programme was carried out at Saurangya Donger Tal.Khed Dist. Pune