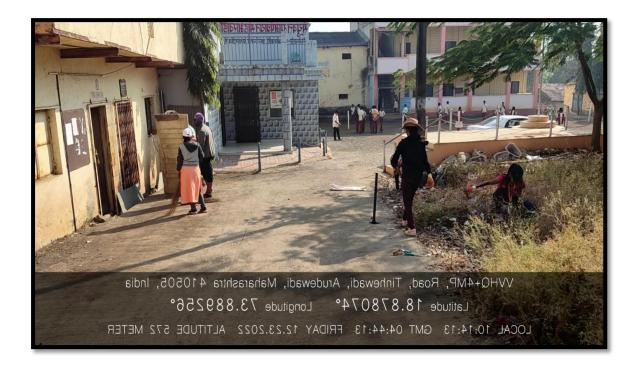

# Beyond the campus environment promotion and sustainability activities

Today the whole plants (earth) is in dangerous, so many issues are there for global warming, Air pollution, Soil pollution, Water pollution etc. taking into consideration. The probable hazardous NSS volunteers tried to save the environment by doing the extension activity. Ours students organize these activities every year.

- 1. Tree plantation in the surrounding area.
- 2. The also did the work of cleaning village and roads
- 3. Ours students also try to inspire people to save the tree.
- **4.** Today we are suffering for water pollution and to stop the water pollution. Our students cleaning surrounding area of the river
- **5.** To keep the environment to clean and green our students celebrating 'world environment day'.
- **6.** A cleanliness campaign was conducted in the college premises and primary health canter at chandoli in association with Sahebraoji Buttepatil College.
- 7. Tree Plantation Programme was carried out at Saurangya Donger Tal.Khed Dist. Pune