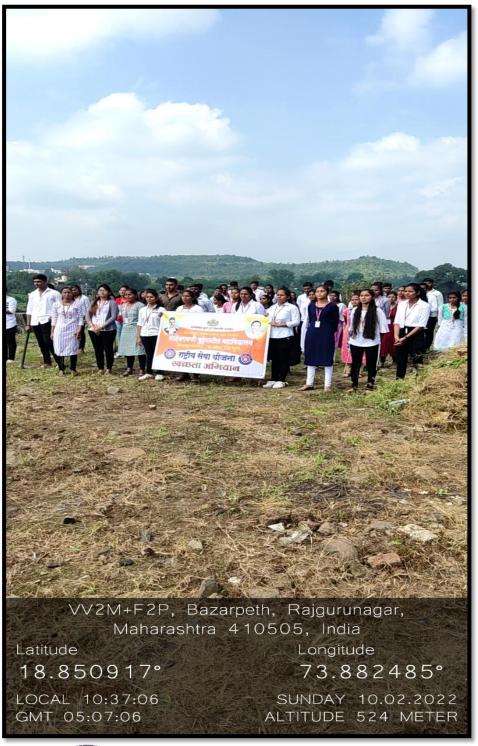

# Beyond the campus environment promotion and sustainability activities

Today the whole plants (earth) is in dangerous, so many issues are there for global warming, Air pollution, Soil pollution, Water pollution etc. taking into consideration. The probable hazardous NSS volunteers tried to save the environment by doing the extension activity. Ours students organize these activities every year.

- 1. Tree plantation in the surrounding area.
- 2. The also did the work of cleaning village and roads
- 3. Ours students also try to inspire people to save the tree.
- **4.** Today we are suffering for water pollution and to stop the water pollution. Our students cleaning surrounding area of the river
- **5.** To keep the environment to clean and green our students celebrating 'world environment day'.
- **6.** A cleanliness campaign was conducted in the college premises and primary health canter at chandoli in association with Sahebraoji Buttepatil College.
- 7. Tree Plantation Programme was carried out at Saurangya Donger Tal.Khed Dist. Pune