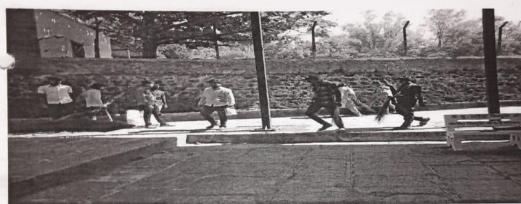

# Beyond the campus environment promotion and sustainability activities

Today the whole plants (earth) is in dangerous, so many issues are there for global warming, Air pollution, Soil pollution, Water pollution etc. taking into consideration. The probable hazardous NSS volunteers tried to save the environment by doing the extension activity. Ours students organize these activities every year.

- 1. Tree plantation in the surrounding area.
- 2. The also did the work of cleaning village and roads
- 3. Ours students also try to inspire people to save the tree.
- **4.** Today we are suffering for water pollution and to stop the water pollution. Our students cleaning surrounding area of the river
- **5.** To keep the environment to clean and green our students celebrating 'world environment day'.
- **6.** A cleanliness campaign was conducted in the college premises and primary health canter at chandoli in association with Sahebraoji Buttepatil College.
- 7. Tree Plantation Programme was carried out at Saurangya Donger Tal.Khed Dist. Pune