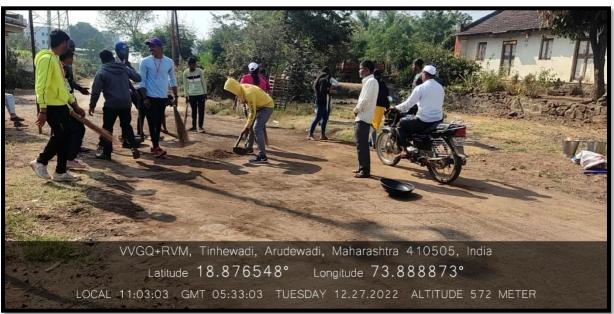

- 1. Tree plantation in the surrounding area.
- 2. The also did the work of cleaning village and roads
- 3. Ours students also try to inspire people to save the tree.
- **4.** Today we are suffering for water pollution and to stop the water pollution. Our students cleaning surrounding area of the river
- **5.** To keep the environment to clean and green our students celebrating 'world environment day'.
- **6.** A cleanliness campaign was conducted in the college premises and primary health canter at chandoli in association with Sahebraoji Buttepatil College.
- 7. Tree Plantation Programme was carried out at Saurangya Donger Tal.Khed Dist. Pune