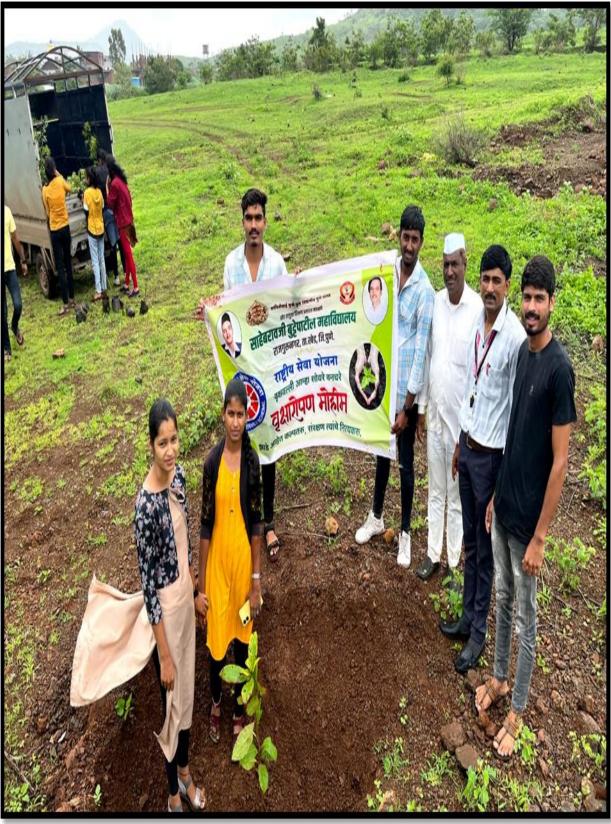

- 1. Tree plantation in the surrounding area.
- 2. The also did the work of cleaning village and roads
- 3. Ours students also try to inspire people to save the tree.
- **4.** Today we are suffering for water pollution and to stop the water pollution. Our students cleaning surrounding area of the river
- **5.** To keep the environment to clean and green our students celebrating 'world environment day'.
- **6.** A cleanliness campaign was conducted in the college premises and primary health canter at chandoli in association with Sahebraoji Buttepatil College.
- 7. Tree Plantation Programme was carried out at Saurangya Donger Tal.Khed Dist. Pune