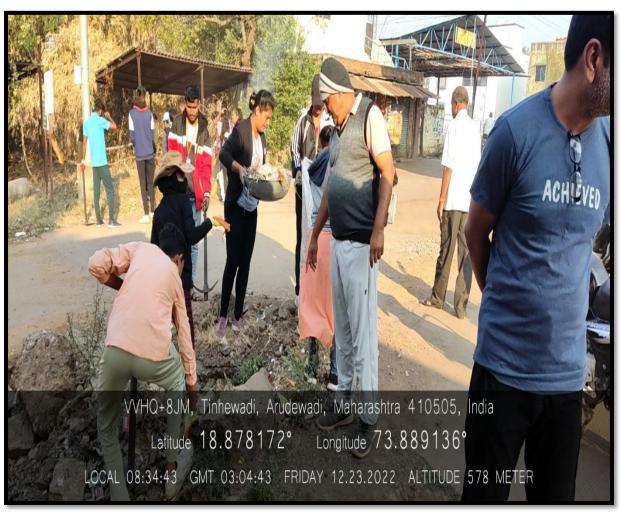

# Beyond the campus environment promotion and sustainability activities

Today the whole plants (earth) is in dangerous, so many issues are there for global warming, Air pollution, Soil pollution, Water pollution etc. taking into consideration. The probable hazardous NSS volunteers tried to save the environment by doing the extension activity. Ours students organize these activities every year.

- 1. Tree plantation in the surrounding area.
- 2. The also did the work of cleaning village and roads
- 3. Ours students also try to inspire people to save the tree.
- **4.** Today we are suffering for water pollution and to stop the water pollution. Our students cleaning surrounding area of the river
- **5.** To keep the environment to clean and green our students celebrating 'world environment day'.
- **6.** A cleanliness campaign was conducted in the college premises and primary health canter at chandoli in association with Sahebraoji Buttepatil College.
- 7. Tree Plantation Programme was carried out at Saurangya Donger Tal.Khed Dist. Pune