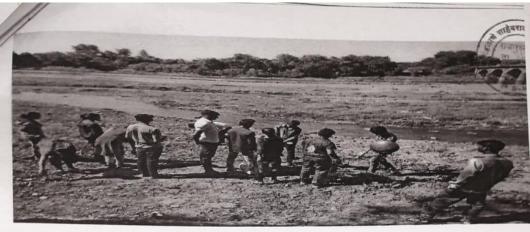

# Beyond the campus environment promotion and sustainability activities

Today the whole plants (earth) is in dangerous, so many issues are there for global warming, Air pollution, Soil pollution, Water pollution etc. taking into consideration. The probable hazardous NSS volunteers tried to save the environment by doing the extension activity. Ours students organize these activities every year.

- 1. Tree plantation in the surrounding area.
- 2. The also did the work of cleaning village and roads
- 3. Ours students also try to inspire people to save the tree.
- **4.** Today we are suffering for water pollution and to stop the water pollution. Our students cleaning surrounding area of the river
- **5.** To keep the environment to clean and green our students celebrating 'world environment day'.
- **6.** A cleanliness campaign was conducted in the college premises and primary health canter at chandoli in association with Sahebraoji Buttepatil College.
- 7. Tree Plantation Programme was carried out at Saurangya Donger Tal.Khed Dist. Pune