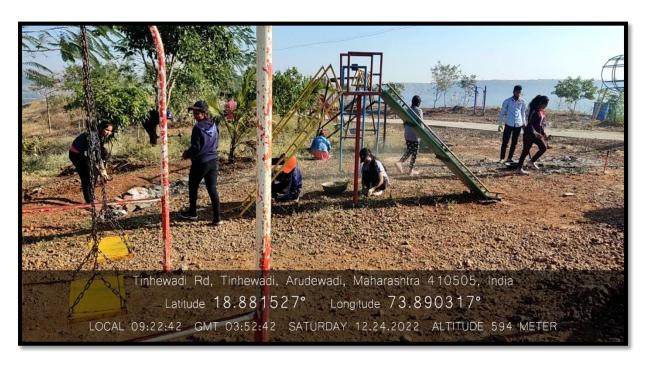

- 1. Tree plantation in the surrounding area.
- 2. The also did the work of cleaning village and roads
- 3. Ours students also try to inspire people to save the tree.
- **4.** Today we are suffering for water pollution and to stop the water pollution. Our students cleaning surrounding area of the river
- **5.** To keep the environment to clean and green our students celebrating 'world environment day'.
- **6.** A cleanliness campaign was conducted in the college premises and primary health canter at chandoli in association with Sahebraoji Buttepatil College.
- 7. Tree Plantation Programme was carried out at Saurangya Donger Tal.Khed Dist. Pune

## जागतिक पर्यावरण दिन

मा.प्राचार्य डॉ. एच.एम.जरे सर वृक्षारोपण करताना सोवत हुत्तामा राजगुरू महाविद्यालयाचे प्राचार्य डॉ. व्ही.डी. कुलकर्णी सर उपप्राचार्य प्रा.एस.एन.टाकळकर सर, इतर प्राध्यापक व सेवक इतर सहकारी