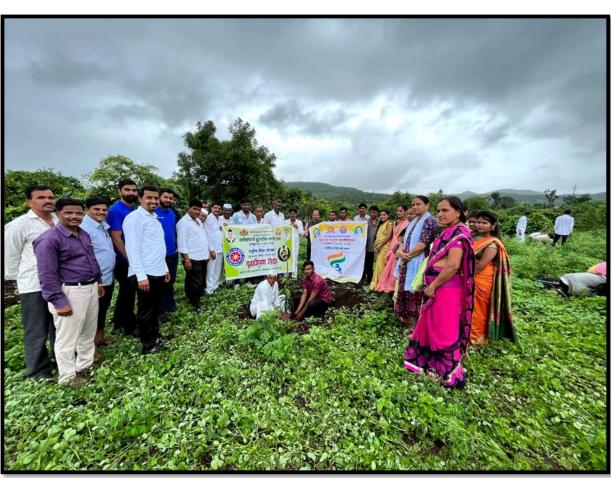

# Beyond the campus environment promotion and sustainability activities

Today the whole plants (earth) is in dangerous, so many issues are there for global warming, Air pollution, Soil pollution, Water pollution etc. taking into consideration. The probable hazardous NSS volunteers tried to save the environment by doing the extension activity. Ours students organize these activities every year.

- 1. Tree plantation in the surrounding area.
- 2. The also did the work of cleaning village and roads
- 3. Ours students also try to inspire people to save the tree.
- **4.** Today we are suffering for water pollution and to stop the water pollution. Our students cleaning surrounding area of the river
- **5.** To keep the environment to clean and green our students celebrating 'world environment day'.
- **6.** A cleanliness campaign was conducted in the college premises and primary health canter at chandoli in association with Sahebraoji Buttepatil College.
- 7. Tree Plantation Programme was carried out at Saurangya Donger Tal.Khed Dist. Pune

## जागतिक पर्यावरण दिन

मा.प्राचार्य डॉ. एच.एम.जरे सर वृक्षारोपण करताना सोवत हुत्तामा राजगुरू महाविद्यालयाचे प्राचार्य डॉ. व्ही.डी. कुलकर्णी सर उपप्राचार्य प्रा.एस.एन.टाकळकर सर, इतर प्राध्यापक व सेवक इतर सहकारी