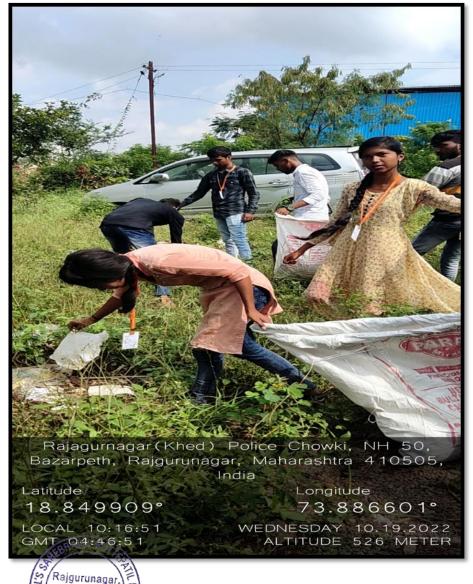

# Beyond the campus environment promotion and sustainability activities

Today the whole plants (earth) is in dangerous, so many issues are there for global warming, Air pollution, Soil pollution, Water pollution etc. taking into consideration. The probable hazardous NSS volunteers tried to save the environment by doing the extension activity. Ours students organize these activities every year.

- 1. Tree plantation in the surrounding area.
- 2. The also did the work of cleaning village and roads
- 3. Ours students also try to inspire people to save the tree.
- **4.** Today we are suffering for water pollution and to stop the water pollution. Our students cleaning surrounding area of the river
- **5.** To keep the environment to clean and green our students celebrating 'world environment day'.
- **6.** A cleanliness campaign was conducted in the college premises and primary health canter at chandoli in association with Sahebraoji Buttepatil College.
- 7. Tree Plantation Programme was carried out at Saurangya Donger Tal.Khed Dist. Pune