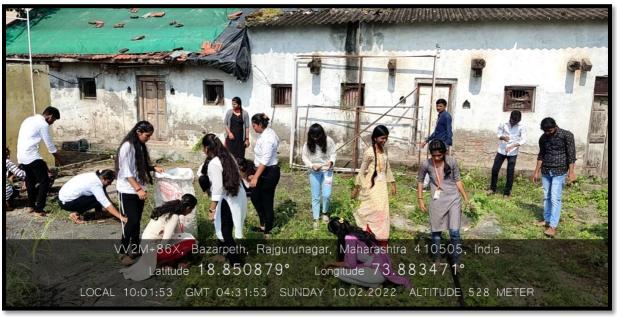

# Beyond the campus environment promotion and sustainability activities

Today the whole plants (earth) is in dangerous, so many issues are there for global warming, Air pollution, Soil pollution, Water pollution etc. taking into consideration. The probable hazardous NSS volunteers tried to save the environment by doing the extension activity. Ours students organize these activities every year.

- 1. Tree plantation in the surrounding area.
- 2. The also did the work of cleaning village and roads
- 3. Ours students also try to inspire people to save the tree.
- **4.** Today we are suffering for water pollution and to stop the water pollution. Our students cleaning surrounding area of the river
- **5.** To keep the environment to clean and green our students celebrating 'world environment day'.
- **6.** A cleanliness campaign was conducted in the college premises and primary health canter at chandoli in association with Sahebraoji Buttepatil College.
- 7. Tree Plantation Programme was carried out at Saurangya Donger Tal.Khed Dist. Pune