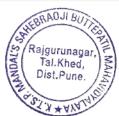

# Beyond the campus environment promotion and sustainability activities

Today the whole plants (earth) is in dangerous, so many issues are there for global warming, Air pollution, Soil pollution, Water pollution etc. taking into consideration. The probable hazardous NSS volunteers tried to save the environment by doing the extension activity. Ours students organize these activities every year.

- 1. Tree plantation in the surrounding area.
- 2. The also did the work of cleaning village and roads
- 3. Ours students also try to inspire people to save the tree.
- **4.** Today we are suffering for water pollution and to stop the water pollution. Our students cleaning surrounding area of the river
- **5.** To keep the environment to clean and green our students celebrating 'world environment day'.
- **6.** A cleanliness campaign was conducted in the college premises and primary health canter at chandoli in association with Sahebraoji Buttepatil College.
- 7. Tree Plantation Programme was carried out at Saurangya Donger Tal.Khed Dist. Pune