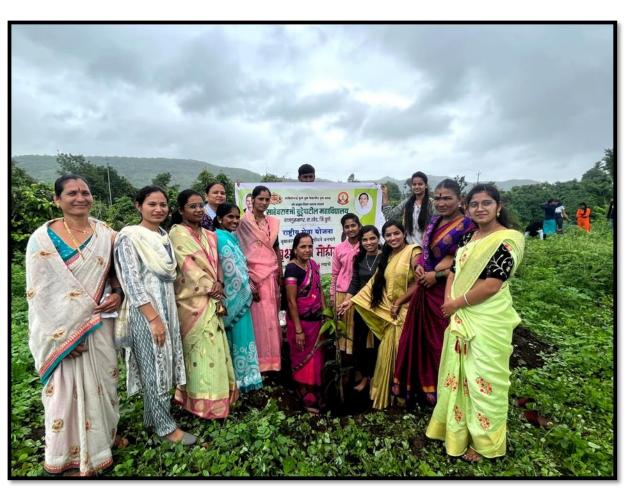

- 1. Tree plantation in the surrounding area.
- 2. The also did the work of cleaning village and roads
- 3. Ours students also try to inspire people to save the tree.
- **4.** Today we are suffering for water pollution and to stop the water pollution. Our students cleaning surrounding area of the river
- **5.** To keep the environment to clean and green our students celebrating 'world environment day'.
- **6.** A cleanliness campaign was conducted in the college premises and primary health canter at chandoli in association with Sahebraoji Buttepatil College.
- 7. Tree Plantation Programme was carried out at Saurangya Donger Tal.Khed Dist. Pune

## जागतिक पर्यावरण दिन

मा.प्राचार्य डॉ. एच.एम.जरे सर वृक्षारोपण करताना सोवत हुत्तामा राजगुरू महाविद्यालयाचे प्राचार्य डॉ. व्ही.डी. कुलकर्णी सर उपप्राचार्य प्रा.एस.एन.टाकळकर सर, इतर प्राध्यापक व सेवक इतर सहकारी