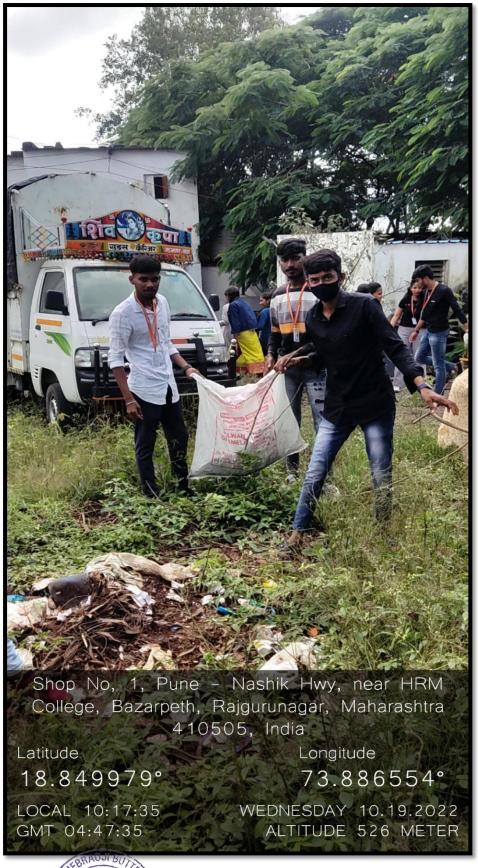

# Beyond the campus environment promotion and sustainability activities

Today the whole plants (earth) is in dangerous, so many issues are there for global warming, Air pollution, Soil pollution, Water pollution etc. taking into consideration. The probable hazardous NSS volunteers tried to save the environment by doing the extension activity. Ours students organize these activities every year.

- 1. Tree plantation in the surrounding area.
- 2. The also did the work of cleaning village and roads
- 3. Ours students also try to inspire people to save the tree.
- **4.** Today we are suffering for water pollution and to stop the water pollution. Our students cleaning surrounding area of the river
- **5.** To keep the environment to clean and green our students celebrating 'world environment day'.
- **6.** A cleanliness campaign was conducted in the college premises and primary health canter at chandoli in association with Sahebraoji Buttepatil College.
- 7. Tree Plantation Programme was carried out at Saurangya Donger Tal.Khed Dist. Pune