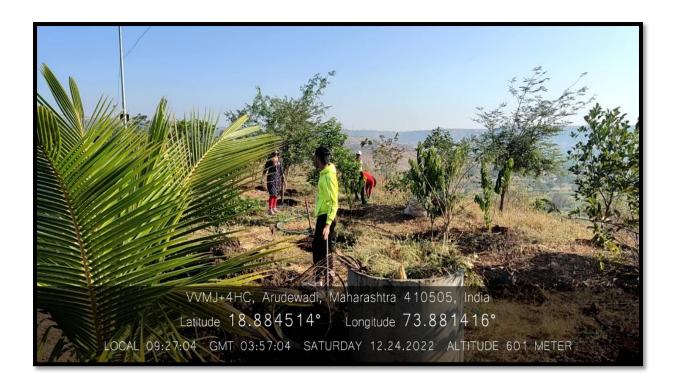

# Beyond the campus environment promotion and sustainability activities

Today the whole plants (earth) is in dangerous, so many issues are there for global warming, Air pollution, Soil pollution, Water pollution etc. taking into consideration. The probable hazardous NSS volunteers tried to save the environment by doing the extension activity. Ours students organize these activities every year.

- 1. Tree plantation in the surrounding area.
- 2. The also did the work of cleaning village and roads
- 3. Ours students also try to inspire people to save the tree.
- **4.** Today we are suffering for water pollution and to stop the water pollution. Our students cleaning surrounding area of the river
- **5.** To keep the environment to clean and green our students celebrating 'world environment day'.
- **6.** A cleanliness campaign was conducted in the college premises and primary health canter at chandoli in association with Sahebraoji Buttepatil College.
- 7. Tree Plantation Programme was carried out at Saurangya Donger Tal.Khed Dist. Pune