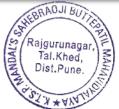

# Beyond the campus environment promotion and sustainability activities

Today the whole plants (earth) is in dangerous, so many issues are there for global warming, Air pollution, Soil pollution, Water pollution etc. taking into consideration. The probable hazardous NSS volunteers tried to save the environment by doing the extension activity. Ours students organize these activities every year.

- 1. Tree plantation in the surrounding area.
- 2. The also did the work of cleaning village and roads
- 3. Ours students also try to inspire people to save the tree.
- **4.** Today we are suffering for water pollution and to stop the water pollution. Our students cleaning surrounding area of the river
- **5.** To keep the environment to clean and green our students celebrating 'world environment day'.
- **6.** A cleanliness campaign was conducted in the college premises and primary health canter at chandoli in association with Sahebraoji Buttepatil College.
- 7. Tree Plantation Programme was carried out at Saurangya Donger Tal.Khed Dist. Pune