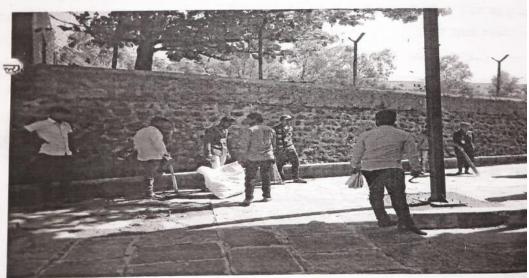

# Beyond the campus environment promotion and sustainability activities

Today the whole plants (earth) is in dangerous, so many issues are there for global warming, Air pollution, Soil pollution, Water pollution etc. taking into consideration. The probable hazardous NSS volunteers tried to save the environment by doing the extension activity. Ours students organize these activities every year.

- 1. Tree plantation in the surrounding area.
- 2. The also did the work of cleaning village and roads
- 3. Ours students also try to inspire people to save the tree.
- **4.** Today we are suffering for water pollution and to stop the water pollution. Our students cleaning surrounding area of the river
- **5.** To keep the environment to clean and green our students celebrating 'world environment day'.
- **6.** A cleanliness campaign was conducted in the college premises and primary health canter at chandoli in association with Sahebraoji Buttepatil College.
- 7. Tree Plantation Programme was carried out at Saurangya Donger Tal.Khed Dist. Pune