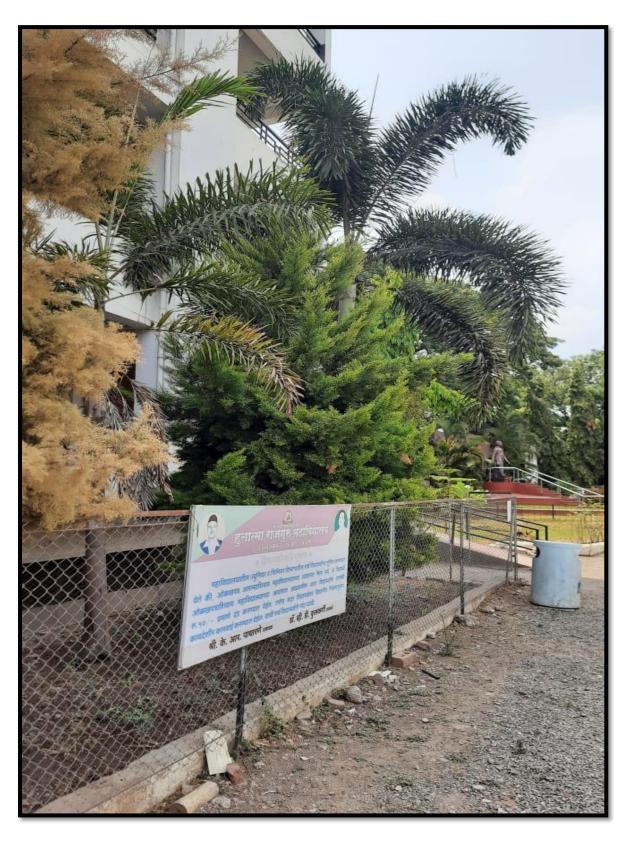

## Clean and green campus initiatives

# Clean And Green Campus Initiatives

# Clean and green campus initiatives

- 1) Institute is advising student as well as staff to don't use plastic.
- 2) The college campus significant greenery.
- 3) Tree plantation is the priority of college on various events as birth anniversary of any great person.
- 4) Various flowering plant planted in campus.
- 5) Tree plantation on Birth Anniversary of great Indian personalities.