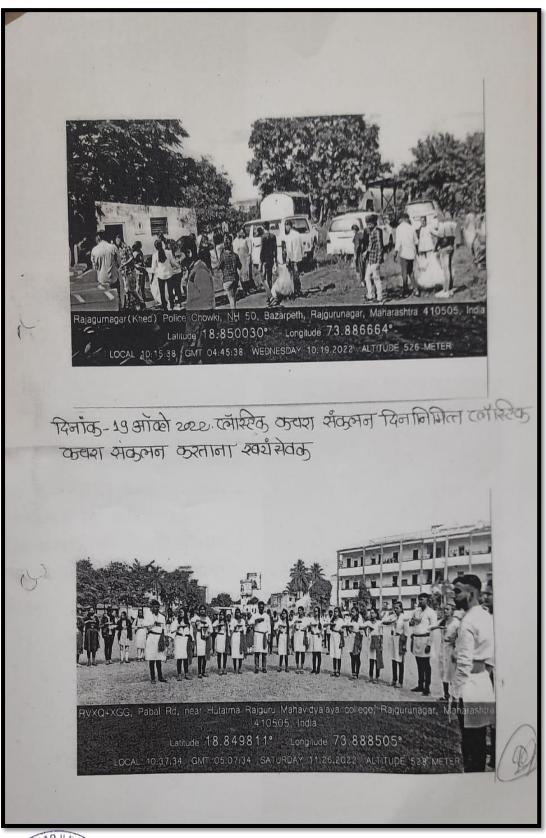

# Clean and green campus initiatives

- 1) Institute is advising student as well as staff to don't use plastic.
- 2) The college campus significant greenery.
- 3) Tree plantation is the priority of college on various events as birth anniversary of any great person.
- 4) Various flowering plant planted in campus.
- 5) Tree plantation on Birth Anniversary of great Indian personalities.